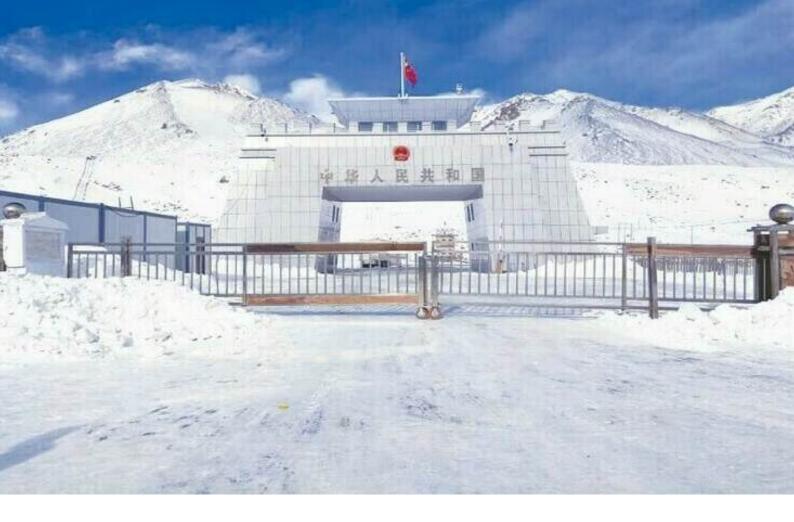

→Visit Karimabad local market for shopping.

→Drive back to hotel

Overnight stay in Hunza

→Whole sightseeing tour to Khunjerab Pass.
(till route is accessible for 4x4).

→Visit all majestic locations on the way including Ganesh Bridge and Ganesh Village, Attabad Lake, Gulmit, Passu Cones, Passu Glacier, Sost and Khunjerab Pass.