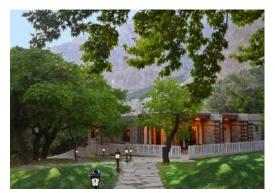

# Day 1 START OF TRIP TO NORTH - FLY TO GILGIT

→Fly to Gilgit.

→Drive to Hunza Valley. Stopover at Rakaposhi viewpoint.

→Visit Altit fort, Altit village and Royal Garden. Drive to Eagle Nest and witness the majestic sunset on the mountain and a bird-eye view of Hunza Valley.