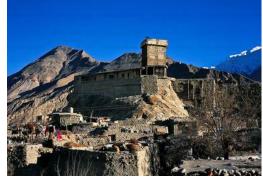

# Day 1 START OF TRIP TO NORTH - FLY TO GILGIT

→Fly to Gilgit.

→Drive to Hunza Valley. Stopover at Rakaposhi viewpoint.

→Visit Altit fort, Altit village and Royal Garden. Drive to Eagle Nest and witness the majestic sunset on the mountain and a bird-eye view of Hunza Valley.