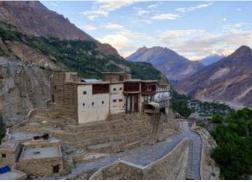

# Day 1 START OF TRIP TO NORTH - FLY TO GILGIT

→Fly to Gilgit.

→Drive to Hunza Valley. Stopover at Rakaposhi viewpoint.

→Visit Altit fort, Altit village and Royal Garden. Drive to Eagle Nest and witness the majestic sunset on the mountain and a bird-eye view of Hunza Valley.