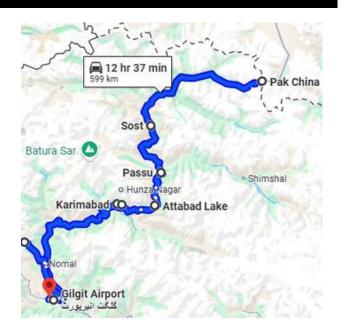

## ROUTE

# Day 1 START OF TRIP TO NORTH - FLY TO GILGIT

→Fly to Gilgit.

→Drive to Hunza Valley. Stopover at Rakaposhi viewpoint.

→Visit Altit fort, Altit village and Royal Garden. Drive to Eagle Nest and witness the majestic sunset on the mountain and a bird-eye view of Hunza Valley.

→Visit Karimabad local market for shopping.

→Drive back to hotel

Overnight stay in Hunza

→Whole sightseeing tour to Khunjerab Pass.
(till route is accessible for 4x4).

→Visit all majestic locations on the way including Ganesh Bridge and Ganesh Village, Attabad Lake, Gulmit, Passu Cones, Passu Glacier, Sost and Khunjerab Pass.