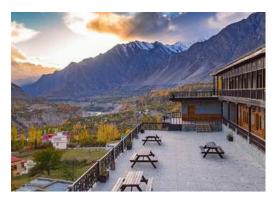

# Day 1 START OF TRIP TO NORTH - FLY TO GILGIT

→Fly to Gilgit.

→Drive to Hunza Valley. Stopover at Rakaposhi viewpoint.

→Visit Altit fort, Altit village and Royal Garden. Drive to Eagle Nest and witness the majestic sunset on the mountain and a bird-eye view of Hunza Valley.

→Visit Karimabad local market for shopping.

→Drive back to hotel

Overnight stay in Hunza

→Whole sightseeing tour to Khunjerab Pass.
(till route is accessible for 4x4).

→Visit all majestic locations on the way including Ganesh Bridge and Ganesh Village, Attabad Lake, Gulmit, Passu Cones, Passu Glacier, Sost and Khunjerab Pass.