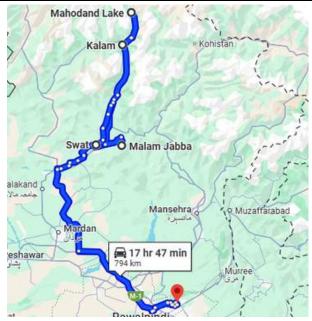

# Day 1 START OF TRIP TO NORTH - DRIVE TO SWAT VALLEY

→Departure from Islamabad for Malam Jabba 6:00 am.

→Travel on Swat Motorway. Enjoy majestic scenery of newly built highway.

→Arrival at Malam Jabba. Photography, Sightseeing and enjoy different kinds of activities including Chairlift, Zip line.

→Visit Pearl Continental, Malam Jabba. Drive back to Swat by evening.

→Drive back to hotel

Overnight stay in Swat

→Breakfast.

→Visit White Palace, Margazar. Visit Swat Meuseum (if operational).

→Drive to Fiza Ghat and continue to Kalam

→Stopover at Fiza Ghat and Bahrain for photography and sightseeing.

→Arrival in Kalam and transfer to hotel. Free time for sightseeing in Kalam.

Overnight stay in Kalam

→Breakfast.

→Transfer to 4x4 for an amazing jeep safari to famous
Mahudand Lake.
(till route is open for 4x4).

→Stopovers on the way at Ushu forest, Mataltan waterfall and Paloga village.

→Sightseeing at majestic Mahudand Lake.

→Drive back to Kalam and transfer to hotel.

Overnight stay in Kalam

# Day 4 GOOD BY MOUNTAINS. BACK TO HOME

→Breakfast.

→Visit to historical mosque of Kalam. Visit local market.

 $\rightarrow$ Departure for Islamabad. Stopovers on the way.

→Arrival in Islamabad.

→End of services