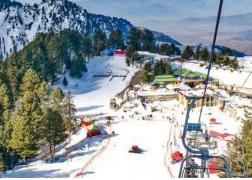

# Day 1 START OF TRIP TO NORTH - DRIVE TO SWAT VALLEY

→Departure from Islamabad for Malam Jabba 6:00 am.

→Travel on Swat Motorway. Enjoy majestic scenery of newly built highway.

→Arrival at Malam Jabba. Photography, Sightseeing and enjoy different kinds of activities including Chairlift, Zip line.

→Visit Pearl Continental, Malam Jabba. Drive back to Swat by evening.

→Drive back to hotel

Overnight stay in Swat

→Breakfast.

→Visit White Palace, Margazar. Visit Swat Meuseum (if operational).

→Drive to Fiza Ghat and continue to Kalam