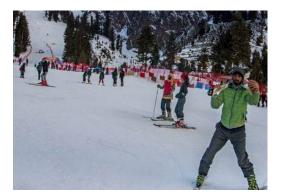

# Day 1 START OF TRIP TO NORTH - DRIVE TO SWAT VALLEY

→Departure from Islamabad for Malam Jabba 6:00 am.

→Travel on Swat Motorway. Enjoy majestic scenery of newly built highway.

→Arrival at Malam Jabba. Photography, Sightseeing and enjoy different kinds of activities including Chairlift, Zip line.

→Visit Pearl Continental, Malam Jabba. Drive back to Swat by evening.

→Drive back to hotel

Overnight stay in Swat

→Breakfast.

→Visit White Palace, Margazar. Visit Swat Meuseum (if operational).

→Drive to Fiza Ghat and continue to Kalam