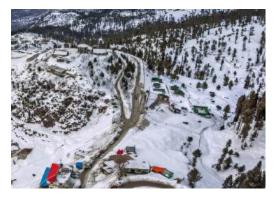

→Stopover at Fiza Ghat and Bahrain for photography and sightseeing.

→Arrival in Kalam and transfer to hotel. Free time for sightseeing in Kalam.

Overnight stay in Kalam

→Breakfast.

→Transfer to 4x4 for an amazing jeep safari to famous
Mahudand Lake.
(till route is open for 4x4).

→Stopovers on the way at Ushu forest, Mataltan waterfall and Paloga village.

→Sightseeing at majestic Mahudand Lake.

→Drive back to Kalam and transfer to hotel.

Overnight stay in Kalam