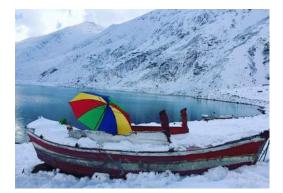

→Stopover at Fiza Ghat and Bahrain for photography and sightseeing.

→Arrival in Kalam and transfer to hotel. Free time for sightseeing in Kalam.

Overnight stay in Kalam

→Breakfast.

→Transfer to 4x4 for an amazing jeep safari to famous
Mahudand Lake.
(till route is open for 4x4).

→Stopovers on the way at Ushu forest, Mataltan waterfall and Paloga village.

→Sightseeing at majestic Mahudand Lake.

→Drive back to Kalam and transfer to hotel.

Overnight stay in Kalam