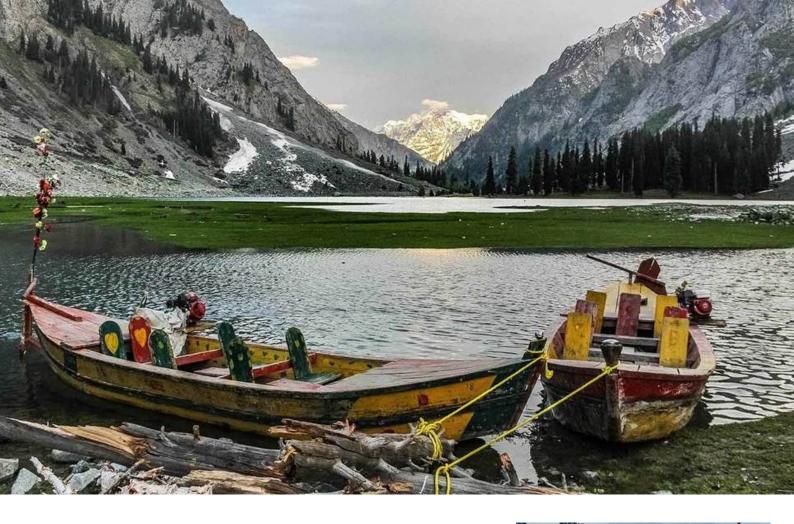

→Stopover at Fiza Ghat and Bahrain for photography and sightseeing.

→Arrival in Kalam and transfer to hotel. Free time for sightseeing in Kalam.

Overnight stay in Kalam

→Breakfast.

→Transfer to 4x4 for an amazing jeep safari to famous
Mahudand Lake.
(till route is open for 4x4).

→Stopovers on the way at Ushu forest, Mataltan waterfall and Paloga village.

→Sightseeing at majestic Mahudand Lake.

→Drive back to Kalam and transfer to hotel.

Overnight stay in Kalam