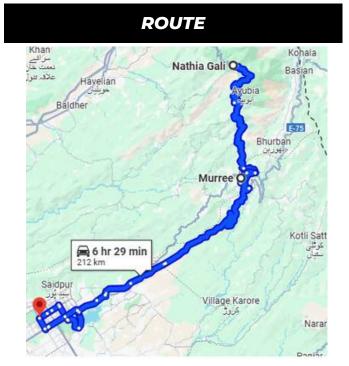

## **3 DAYS PRIVATE TOUR TO MURREE & NATHIAGALI**

MURREE, AYUBIA, NATHIAGALI AND ISLAMABAD CITY TOUR

## **BY ROAD**